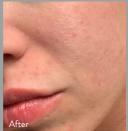

#### WHAT AREAS CAN BE TREATED?

can benefit from resurfacing and subdermal renewal. The most commonly treated areas thighs, legs, and buttocks.

**ABDOMEN** 

**EYES** 

FACE / NECK

# **FNHANCE YOUR SKIN** & BUILD COLLAGEN

"I was concerned about my deep lines and drooping jowls with my results and am told I look much younger. I highly recommend Morpheus8."

# - LENA | PATIENT