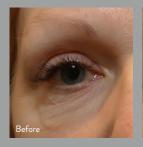

#### WHAT AREAS CAN BE TREATED?

can benefit from resurfacing and subdermal renewal. The most commonly treated areas thighs, legs, and buttocks.

**ABDOMEN** 

**EYES** 

FACE / NECK

# **FNHANCE YOUR SKIN** & BUILD COLLAGEN

"I was concerned about my deep lines and drooping jowls with my results and am told I look much younger. I highly recommend Morpheus8."

# - LENA | PATIENT